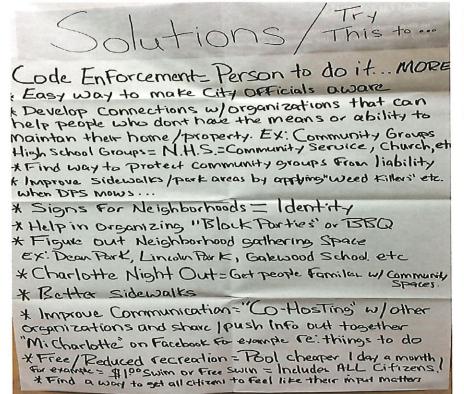

e 2015 Master Plan for Downtown; implementation is likely to take 15 years or longer. The strength of the Plan is the implementation program that sets priorities and correlates specific plan proposals with the appropriate implementation tools. The implementation strategies in the Development Plan will assist the DDA in putting the key recommendations of the Master Plan to work. Annual review of the implementation strategies allows the DDA to adequately budget for needed resources, as well as share and celebrate accomplishments with the community.

#### Owner:

City of Clawson

#### Services Provided

Planning NextSteps for Downtown® Assessment

# Date

2020

#### Reference

Joan Horton Interim Planning & Zoning Administrator 248.435.5229

# Charlotte Strategic Plan

Charlotte, Michigan









The City of Charlotte and a variety of community agencies, such as CanDo!, Charlotte Rising, Charlotte Public Schools and the Hayes Green Beach Hospital, have long worked to improve the quality of life in Charlotte, each contributing its own strengths and skills. In 2019, several community members recognized that some of the agencies' strengths and skills overlapped or left gaps. To more efficiently utilize community resources, the City of Charlotte spearheaded an effort to create a 5-year strategic plan – "Vision 2025."

A strategic plan is a planning tool that looks at what's working and what needs work in the community and identifies specific improvement actions that the community has the resources (or a plan to obtain resources) to achieve within the identified time period. The s